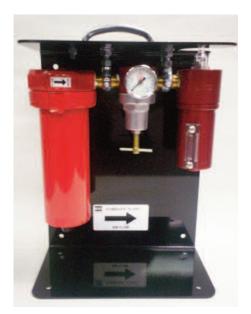

## Eliminizer FRL Stand

Advanced Air System Technology™

3P-060-M04-FRL-ST

- ✓ ½" NPT ports
- √ 60 scfm @ 100 PSI
- ✓ 1 Micron
- ✓ Auto Drain
- ✓ Metal bowl with ½" Anodized Aluminum Reg w/Gauge
- √ ½" Anodized Aluminum Lubricator w/ Sight Glass

The stand is powder coated steel, approximately 11"W, 6" D, 16" H with a 6" zinc plated carrying handle. The FRL assembly has ½" NPT connections that have easy access for the customer and the FRL is supported by galvanized clamps mounted through the top deck of the stand. Port-to-port dimension is approximately 11". Overall weight is 16.5 lbs. Four mounting holes in both the bottom and side deck of the stand are provided for easy mounting (by customer), if required.